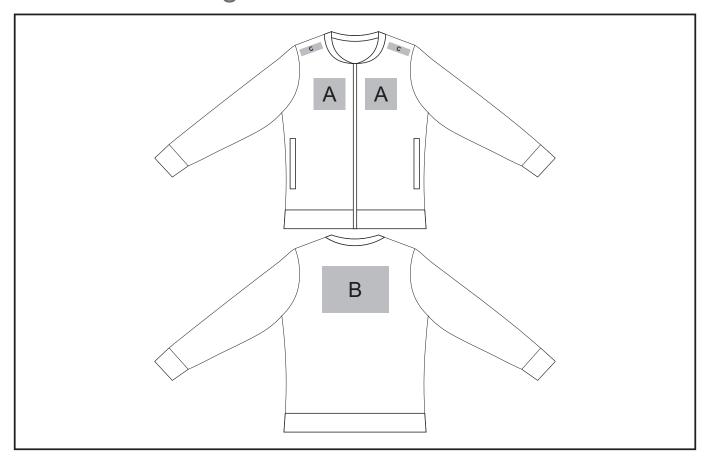

### **Need to know:**

- Includes 1-Position Digital Transfer (setup fee applies)
- **DTC/EMB** inclusive Parameters: Left/Right Chest or Back = 100mm x 100mm
- Please note Pos C will be branded +/- 20mm from the top seam

### **Branding Options:**

### **Position A**

- 1. Embroidery (EMB) 9 colours Size: 100mm diameter
- 2. Digital Transfer Clothing (DTC) Full colour Size: 100mm wide x 100mm high

#### **Position C**

1. Digital Transfer Clothing (DTC) - Full Colour Size: 70mm wide x 20mm high

### **Position B**

- 1. Embroidery (EMB) 9 colours Size: 100mm wide x 100mm high
- 2. Digital Transfer Clothing (DTC) Full colour Size: 210mm wide x 148mm high